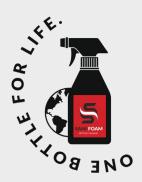

#### **Preparation & Mixing**

Start by removing any solid residues, using a cloth or scrubber to eliminate visible debris.

Add 30g of SANI-FOAM™ to 1 litre of water using our "one bottle for life." Shake the mixture vigorously for 30-60 seconds to ensure it is well-blended before use.

#### **Application**

Apply the prepared solution by using the "one bottle for life" spray bottle or a mop, ensuring an even distribution across the surface, focusing on covering all accessible areas thoroughly.

# ONE BOTTLE "For Life".

#### **ECO FRIENDLY SOLUTION**

SANI-FOAM™s "One bottle for Life" approach revolutionises traditional multi-purpose cleaner packaging and addresses the global plastic bottle pollution crisis. By formulating the surfactant as a powder and providing a specially designed 1-litre reusable bottle, we eliminate the need for singleuse plastic bottles. With SANI-FOAM™ you can actively contribute to reducing plastic waste and promote a greener, more sustainable future.