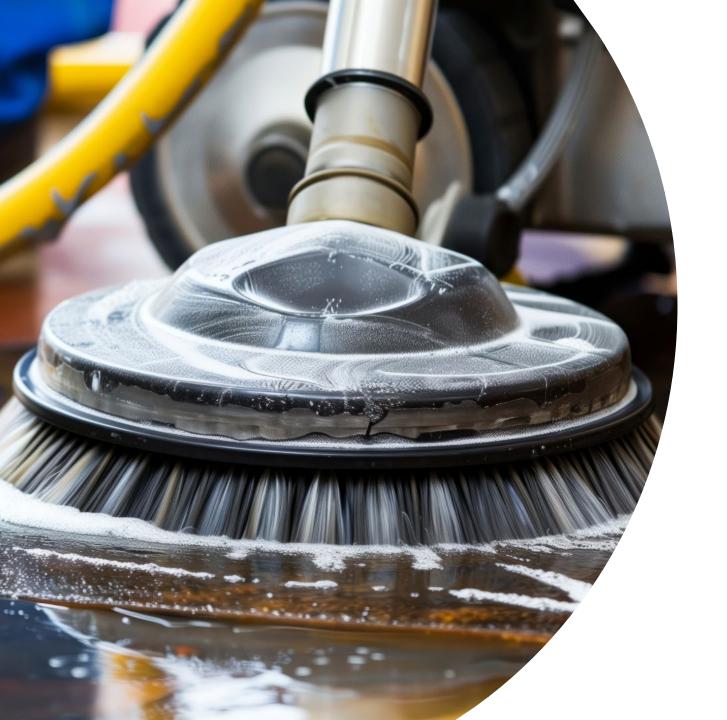

# Instructions for Use: Pressure Washers & Foaming Lances

This section of our brochure provides detailed, step-by-step instructions for the effective cleaning and disinfection of agricultural environments. Each step, from preparation to final inspection, is specifically designed to tackle the unique challenges of farm cleaning, ensuring optimal cleanliness and maintaining a safe, hygienic environment. Whether you are dealing with daily sanitation tasks or addressing areas that require thorough attention, such as livestock enclosures and food processing areas, these guidelines will help you maintain your agricultural spaces in pristine and hygienic condition.

#### **Preparation & Mixing**

Begin by pre-washing the surface with water to remove solid debris, using a brush to loosen stubborn dirt or manure.

Mix 350g of SANI-FOAM™ with 1 litre of water, ensuring the mixture is well-blended for optimal cleaning efficacy.

#### **Application**

Load the diluted SANI-FOAM™ solution into your pressure wash equipment, set the device to 1.5 bar to ensure optimal dispersion. Spray SANI-FOAM™ evenly across the surface to cover all areas, including hard-to-reach crevices.