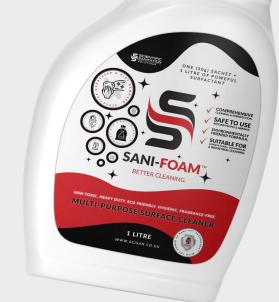

# Elevating Hygiene Standards Across Industries with SANI-FOAM™

SANI-FOAM™ an exceptional multi-purpose cleaning agent meticulously formulated to tackle a broad of spectrum hygiene challenges diverse across industries. As gamechanging solution, combines seamlessly powerful cleaning capabilities of advanced surfactants with the disinfecting power of **SANI-99**<sup>™</sup>, creating a unique and effective product that ensures superior cleaning and hygiene standards.

**SANI-FOAM**™ is designed to meet the toughest cleaning and disinfecting requirements, making it perfect for *medical*, *agricultural and commercial environments*. Its formulation breaks down a wide variety of contaminants, including stubborn <u>dirt</u>, <u>grease</u>, and <u>organic matter</u>, ensuring surfaces are both visually clean and <u>hygienically safe</u>.

The *versatility* of **SANI-FOAM**<sup>™</sup> allows it to be used in various settings, from healthcare settings, animal housing and food storage areas to commercial kitchens and public spaces. Its advanced surfactants *reduce surface tension*, enhancing wetting properties and allowing the product to *penetrate deep into cracks and crevices* for thorough cleaning and effective disinfection. Additionally, its high efficiency requires *lower concentrations*, leading to significant cost savings.

A key feature of **SANI-FOAM**<sup>™</sup> is its *integration* with the renowned **SANI-99**<sup>™</sup> *disinfectant*, which enhances its ability to eliminate harmful microorganisms and provides an <u>added layer of protection against bacteria</u>, <u>viruses</u>, <u>and other pathogens</u>. This *dual-action formula* ensures surfaces are not only clean but also disinfected. Designed with <u>environmental sustainability</u> in mind, **SANI-FOAM**<sup>™</sup> is *biodegradable* and meets UK and EU sustainability goals, making it an eco-friendly choice. Its *low toxicity* levels ensure it is *safe for both people and animals* when used as directed.