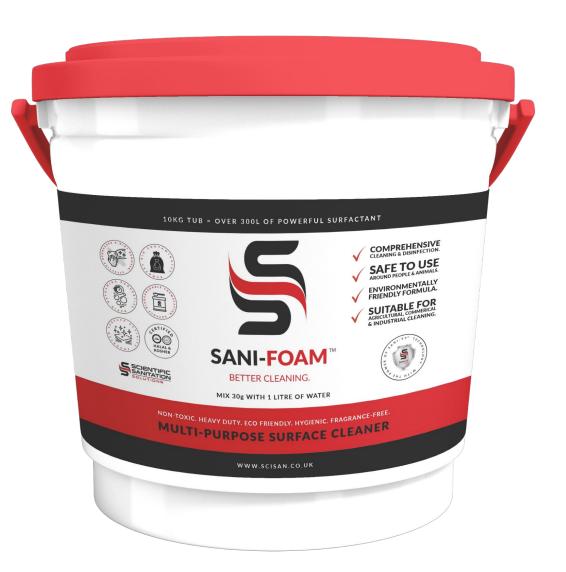

# Elevating Hygiene Standards Across Industries with SANI-FOAM™

SANI-FOAM™ an exceptional multi-purpose cleaning agent meticulously formulated to tackle a broad of spectrum hygiene challenges diverse across industries. As gamechanging solution, combines seamlessly powerful cleaning capabilities of advanced surfactants with the disinfecting power of **SANI-99**<sup>™</sup>, creating a unique and effective product that ensures superior cleaning and hygiene standards.

**SANI-FOAM**™ is designed to meet the toughest cleaning and disinfecting requirements, making it perfect for *medical*, *agricultural and commercial environments*. Its formulation breaks down a wide variety of contaminants, including stubborn <u>dirt</u>, <u>grease</u>, and <u>organic matter</u>, ensuring surfaces are both visually clean and <u>hygienically safe</u>.

The *versatility* of **SANI-FOAM**<sup>™</sup> allows it to be used in various settings, from healthcare settings, animal housing and food storage areas to commercial kitchens and public spaces. Its advanced surfactants *reduce surface tension*, enhancing wetting properties and allowing the product to *penetrate deep into cracks and crevices* for thorough cleaning and effective disinfection. Additionally, its high efficiency requires *lower concentrations*, leading to significant cost savings.

A key feature of **SANI-FOAM**<sup>™</sup> is its *integration* with the renowned **SANI-99**<sup>™</sup> *disinfectant*, which enhances its ability to eliminate harmful microorganisms and provides an <u>added layer of protection against bacteria</u>, <u>viruses</u>, <u>and other pathogens</u>. This *dual-action formula* ensures surfaces are not only clean but also disinfected. Designed with <u>environmental sustainability</u> in mind, **SANI-FOAM**<sup>™</sup> is *biodegradable* and meets UK and EU sustainability goals, making it an eco-friendly choice. Its *low toxicity* levels ensure it is *safe for both people and animals* when used as directed.